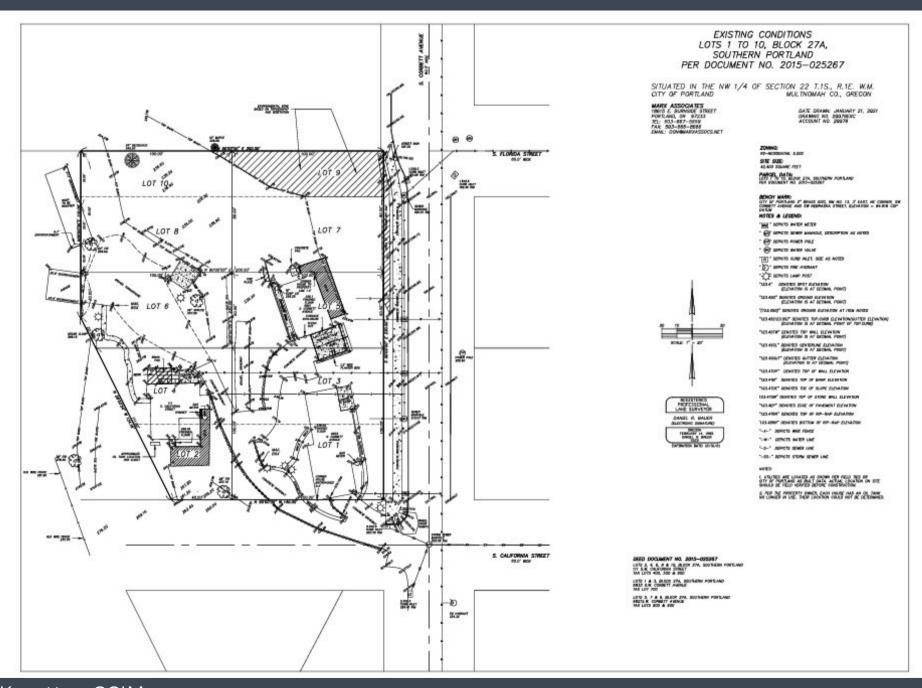

Nick Krautter, CCIM Oregon Broker Nick@cityandstatere.com 503.901.8100

35 NE Weidler Street Portland, OR 97232 www.CityandStateRE.com

Dream opportunity to develop 7 tax lots with stunning views! See Mt. Hood, St. Helens. Cascades. South Waterfront. Willamette River. Downtown Portland. Oaks Park. See survey and site map attached. Buyer to do due diligence. RIP2 will allow for higher density & some overlays being removed. Zoned for cottage cluster & SFR w/ADUs. 3 additional tax lots may be available for purchase (lots 1, 3 & 5.)