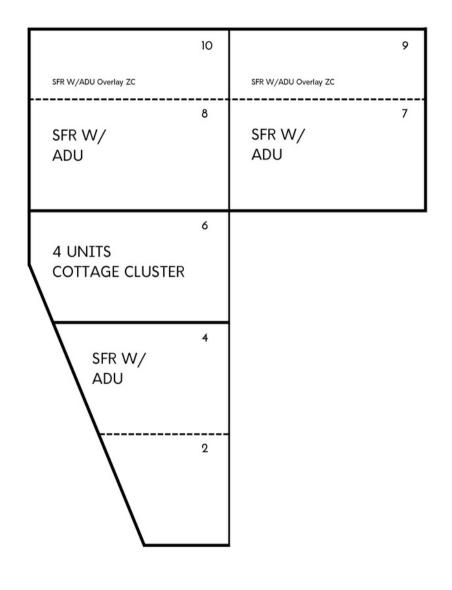

Nick Krautter, CCIM Oregon Broker Nick@cityandstatere.com 503.901.8100

35 NE Weidler Street Portland, OR 97232 www.CityandStateRE.com

Dream opportunity to develop 7 tax lots with stunning views! See Mt. Hood, St. Helens. Cascades. South Waterfront. Willamette River. Downtown Portland. Oaks Park. See survey and site map attached. Buyer to do due diligence. RIP2 will allow for higher density & some overlays being removed. Zoned for cottage cluster & SFR w/ADUs. 3 additional tax lots may be available for purchase (lots 1, 3 & 5.)

# Lots 7

Acreage: 0.62

Land Use: Cottage cluster & SFR w/ADUs

Zoning: R5

Property Taxes: \$14,364.44 / 2020

Nick Krautter, CCIM Oregon Broker Nick@cityandstatere.com 503.901.8100